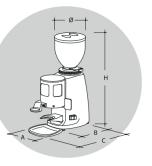

## • DIMENSIONS:

- A: 168mm
- **B**: 200mm
- **C**: 340mm
- **H**: 470mm
- ø: 160mm