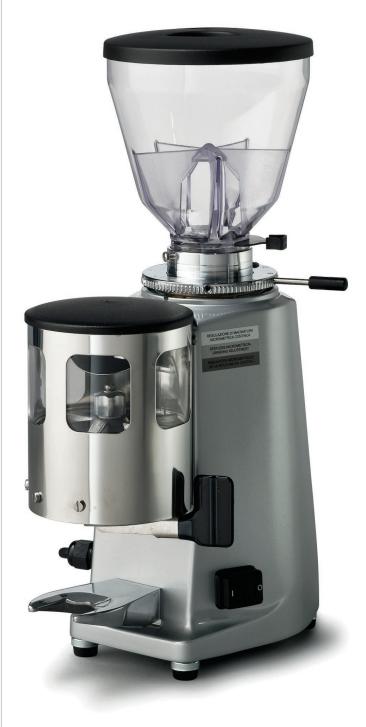

## MAZZER MINI

## DOMESTIC GRINDER/DOSER

Built to professional standards this grinder/doser is reliable, easy to use and versatile. It is compact with an almost infinite number of grind settings to ensure you arrive at the perfect fineness for your espresso, filter or plunger and it comes with an easy to use doser that delivers a pre-set amount of coffee, perfect every time.

- Stepless micrometrical grind adjustment
- With timer switch
- Easy-to-use controls
- Bean hopper capacity 600g
- Dosing grinder (5.5 8g) (200g total capacity)