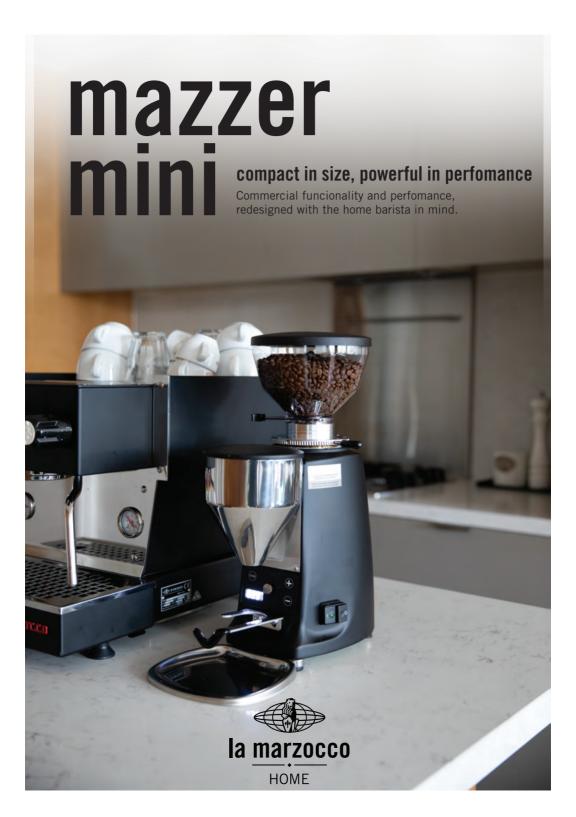

## mazzer mini features and specifications

available in 3 colours: stainless steel, matte black and white

## short hopper

The short hopper keeps the grinder profile low, making it the perfect fit for your home espresso machine.

| Burr Type            | Steel Flat                  |
|----------------------|-----------------------------|
| Hopper Capacity      | 320g                        |
| Grind Adjustment     | Stepless                    |
| Burr Diameter        | 64mm                        |
| Grinding Speed (rpm) | 1400(50hz)                  |
| Programmable Dose    | Yes                         |
| Heigh (mm)           | 440                         |
| Width (mm)           | 170                         |
| Depth (mm)           | 250                         |
| Weight (kg)          | 10.2                        |
| Voltage              | 220-240V Single Phase (10A) |