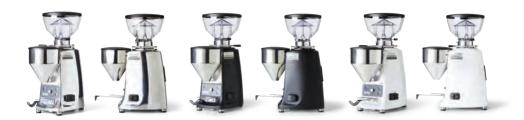

## mazzer mini features and specifications

available in 3 colours: stainless steel, matte black and white